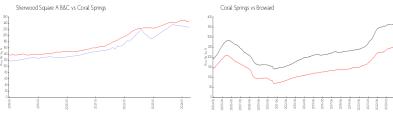

# Unit 1200 NW 87th Ave # 410 - Sherwood Square A B&C

1200 NW 87th Ave # 410 - 1075 Riverside Dr, Coral Springs, FL, Broward 33071

#### **Unit Information**

 MLS Number:
 A11341589

 Status:
 Active

 Size:
 990 Sq ft.

 Bedrooms:
 2

 Full Bathrooms:
 2

Half Bathrooms:

Parking Spaces: Assigned Parking, Guest Parking