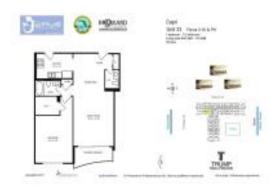

# Unit 433 - Wave

433 - 2501 S Ocean Dr, Hollywood Beach, FL, Broward 33019

#### **Unit Information**

 MLS Number:
 A11342677

 Status:
 Active

 Size:
 835 Sq ft.

 Bedrooms:
 1

 Full Bathrooms:
 1

Half Bathrooms: 1
Parking Spaces:

 View:
 Other View

 Rental Price:
 \$2,800

 List PPSF:
 \$3

 Valuated Price:
 \$398,000

 Valuated PPSF:
 \$477

The above valuated price is a baseline figure that does not take into account any specific renovation, upgrade, split, merge, or deterioration of the unit.