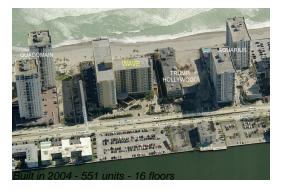

# Unit 433 - Wave

433 - 2501 S Ocean Dr, Hollywood Beach, FL, Broward 33019

### **Building Information**

Number of units: 551
Number of active listings for rent: 49
Number of active listings for sale: 19
Building inventory for sale: 3%
Number of sales over the last 12 months: 15
Number of sales over the last 6 months: 6
Number of sales over the last 3 months: 4