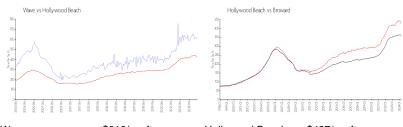

# **Market Information**

Wave: \$619/sq. ft. Hollywood Beach: \$427/sq. ft. Hollywood Beach: \$427/sq. ft. Broward: \$348/sq. ft.