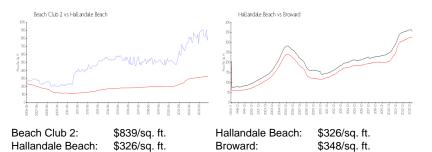

#### **Inventory for Sale**

| Beach Club 2     | 5% |
|------------------|----|
| Hallandale Beach | 4% |
| Broward          | 3% |

## Avg. Time to Close Over Last 12 Months

| Beach Club 2     | 108 days |
|------------------|----------|
| Hallandale Beach | 76 days  |
| Broward          | 67 days  |

Built in 2006 - 483 units - 51 floors