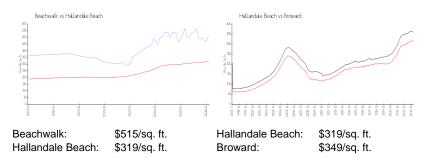

## **Market Information**

#### **Inventory for Sale**

| Beachwalk        | 11% |
|------------------|-----|
| Hallandale Beach | 4%  |
| Broward          | 3%  |