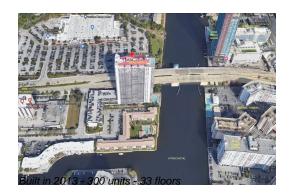

# Unit T3302 - Beachwalk

T3302 - 2602 E Hallandale Beach Blvd, Hallandale Beach, FL, Broward 33009

### **Building Information**

| Number of units:                         | 300 |
|------------------------------------------|-----|
| Number of active listings for rent:      | 0   |
| Number of active listings for sale:      | 34  |
| Building inventory for sale:             | 11% |
| Number of sales over the last 12 months: | 29  |
| Number of sales over the last 6 months:  | 6   |
| Number of sales over the last 3 months:  | 3   |

# **Building Association Information**

Beachwalk Address: 2801 E Hallandale Beach Blvd, Hallandale Beach, FL 33009 Phone: +1 954-457-4488