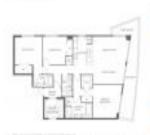

#### **Unit Information**

| MLS Number:<br>Status:<br>Size:<br>Bedrooms:<br>Full Bathrooms:<br>Half Bathrooms: | A11345896<br>Active<br>1,577 Sq ft.<br>3<br>3 |
|------------------------------------------------------------------------------------|-----------------------------------------------|
| Parking Spaces:                                                                    | Valet Parkin                                  |
| View:                                                                              | Bay,Ocean \                                   |
| Rental Price:                                                                      | \$8,500                                       |
| List PPSF:                                                                         | \$5                                           |
| Valuated Price:                                                                    | \$986,000                                     |
| Valuated PPSF:                                                                     | \$625                                         |

q ft.

rking an View, Other View 0

The above valuated price is a baseline figure that does not take into account any specific renovation, upgrade, split, merge, or deterioration of the unit.