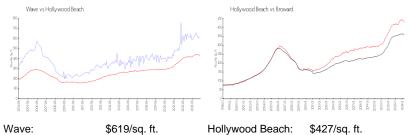

### **Market Information**

| wave:            | \$619/sq. п.  | Hollywood Beach: | \$427/sq. π.  |
|------------------|---------------|------------------|---------------|
| Hollywood Beach: | \$427/sq. ft. | Broward:         | \$348/sq. ft. |