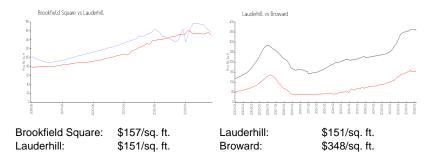

 View:
 \$129,000

 List Price:
 \$176

 Valuated Price:
 \$117,000

Valuated PPSF: \$159

The above valuated price is a baseline figure that does not take into account any

specific renovation, upgrade, split, merge, or deterioration of the unit.

### **Inventory for Sale**

| Brookfield Square | 7% |
|-------------------|----|
| Lauderhill        | 4% |
| Broward           | 3% |