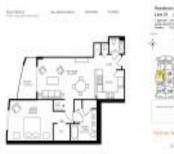

### **Unit Information**

| MLS Number:     | A11352564                 |
|-----------------|---------------------------|
| Status:         | Active                    |
| Size:           | 915 Sq ft.                |
| Bedrooms:       | 1                         |
| Full Bathrooms: | 1                         |
| Half Bathrooms: | 1                         |
| Parking Spaces: | 1 Space, Assigned Parking |
| View:           | Golf View                 |
| Rental Price:   | \$2,500                   |
| List PPSF:      | \$3                       |
| Valuated Price: | \$298,000                 |
| Valuated PPSF:  | \$326                     |