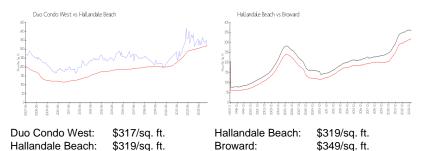

#### **Market Information**

#### **Inventory for Sale**

| Duo Condo West   | 5% |
|------------------|----|
| Hallandale Beach | 4% |
| Broward          | 3% |

## Avg. Time to Close Over Last 12 Months

| Duo Condo West   | 66 days |
|------------------|---------|
| Hallandale Beach | 75 days |
| Broward          | 66 days |