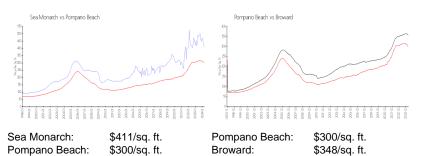

#### **Market Information**

### **Inventory for Sale**

| Sea Monarch   | 5% |
|---------------|----|
| Pompano Beach | 3% |
| Broward       | 3% |

| 8<br>Ier Contract<br>t.      |                                       |
|------------------------------|---------------------------------------|
|                              | uman kere                             |
| overed Parking,Parking-Under | N Rivers<br>THE PLAJAN<br>OGRAGNE ONE |