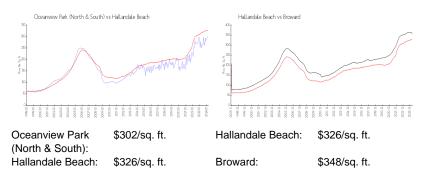

### **Market Information**

| Oceanview Park (North & South) | 5% |
|--------------------------------|----|
| Hallandale Beach               | 4% |

## Avg. Time to Close Over Last 12 Months

| Oceanview Park (North & South) | 72 days |
|--------------------------------|---------|
| Hallandale Beach               | 75 days |
| Broward                        | 66 days |