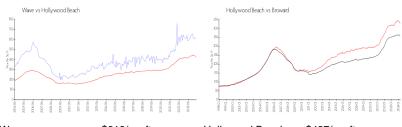

# **Market Information**

Wave: \$619/sq. ft. Hollywood Beach: \$427/sq. ft. Hollywood Beach: \$427/sq. ft. Broward: \$348/sq. ft.