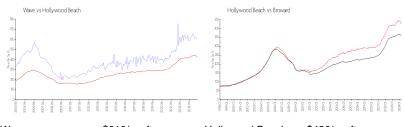

# **Market Information**

Wave: \$619/sq. ft. Hollywood Beach: \$426/sq. ft. Broward: \$351/sq. ft.