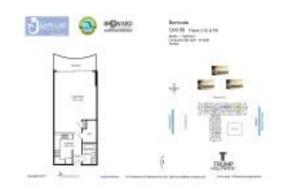

# Unit PH9 - Wave

PH9 - 2501 S Ocean Dr, Hollywood Beach, FL, Broward 33019

#### **Unit Information**

 MLS Number:
 A11355286

 Status:
 Active

 Size:
 482 Sq ft.

Bedrooms:

Full Bathrooms:

Half Bathrooms: Parking Spaces:

View:

 Rental Price:
 \$2,500

 List PPSF:
 \$5

 Valuated Price:
 \$327,000

 Valuated PPSF:
 \$678

The above valuated price is a baseline figure that does not take into account any specific renovation, upgrade, split, merge, or deterioration of the unit.