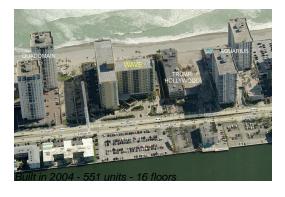

#### **Building Information**

Number of units: 551
Number of active listings for rent: 49
Number of active listings for sale: 20
Building inventory for sale: 3%
Number of sales over the last 12 months: 13
Number of sales over the last 6 months: 6
Number of sales over the last 3 months: 4