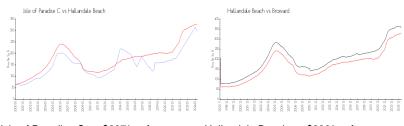

### **Market Information**

Isle of Paradise C: \$297/sq. ft. Hallandale Beach: \$326/sq. ft. Hallandale Beach: \$326/sq. ft. Broward: \$348/sq. ft.