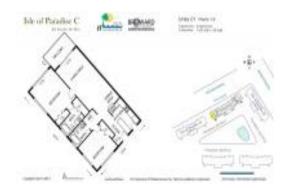

# Unit 301 - Isle of Paradise C

301 - 460 Paradise Isle Blvd, Hallandale Beach, FL, Broward 33009

#### **Unit Information**

 MLS Number:
 A11356748

 Status:
 Active

 Size:
 1,050 Sq ft.

 Bedrooms:
 2

Bedrooms: 2 Full Bathrooms: 2

Half Bathrooms:

Parking Spaces: 1 Space, Assigned Parking, Guest Parking