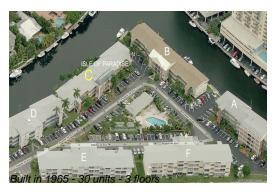

### **Building Information**

Number of units: 30
Number of active listings for rent: 0
Number of active listings for sale: 1
Building inventory for sale: 3%
Number of sales over the last 12 months: 2
Number of sales over the last 6 months: 1
Number of sales over the last 3 months: 0

## **Building Association Information**

Isle of Paradise C Inc 460 Paradise Isle Blvd Hallandale Beach, FL 33009 (954) 456-6084