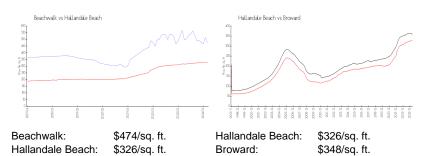

## **Inventory for Sale**

Beachwalk11%Hallandale Beach4%Broward3%

# Avg. Time to Close Over Last 12 Months

Beachwalk 110 days Hallandale Beach 75 days Broward 66 days