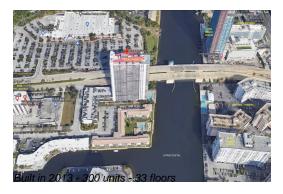

# Unit T1601 - Beachwalk

T1601 - 2602 E Hallandale Beach Blvd, Hallandale Beach, FL, Broward 33009

#### **Building Information**

Number of units: 300
Number of active listings for rent: 0
Number of active listings for sale: 34
Building inventory for sale: 11%
Number of sales over the last 12 months: 25
Number of sales over the last 6 months: 6
Number of sales over the last 3 months: 3

## **Building Association Information**

Beachwalk

Address: 2801 E Hallandale Beach Blvd, Hallandale Beach, FL 33009

Phone: +1 954-457-4488