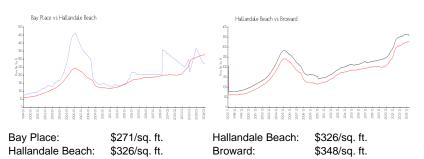

a baseline figure that does not take into account any specific renovation, upgrade, split, merge, or deterioration of the unit.

#### **Building Information**

| Number of units:                         | 26  |
|------------------------------------------|-----|
| Number of active listings for rent:      | 0   |
| Number of active listings for sale:      | 3   |
| Building inventory for sale:             | 11% |
| Number of sales over the last 12 months: | 1   |
| Number of sales over the last 6 months:  | 1   |
| Number of sales over the last 3 months:  | 0   |

#### **Recent Sales**

| Unit # | Size      | Closing Date | Sale Price | PPSF  |
|--------|-----------|--------------|------------|-------|
| 204    | 852 sq ft | Nov 2023     | \$220,000  | \$258 |

#### **Market Information**



#### **Inventory for Sale**

| Bay Place        | 12% |
|------------------|-----|
| Hallandale Beach | 4%  |
| Broward          | 3%  |

## Avg. Time to Close Over Last 12 Months

| Bay Place        | 77 days |
|------------------|---------|
| Hallandale Beach | 75 days |
| Broward          | 67 days |