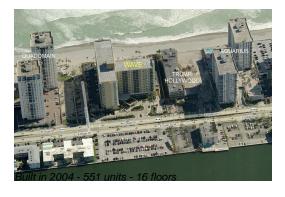

# Unit 628 - Wave

628 - 2501 S Ocean Dr, Hollywood Beach, FL, Broward 33019

### **Building Information**

Number of units: 551
Number of active listings for rent: 49
Number of active listings for sale: 19
Building inventory for sale: 3%
Number of sales over the last 12 months: 15
Number of sales over the last 6 months: 6
Number of sales over the last 3 months: 4