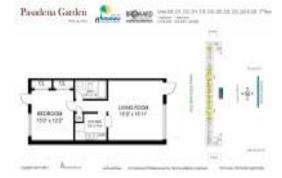

## **Unit Information**

| MLS Number:     | A11359210                          |
|-----------------|------------------------------------|
| Status:         | Temp Off Market                    |
| Size:           | 524 Sq ft.                         |
| Bedrooms:       | 1                                  |
| Full Bathrooms: | 1                                  |
| Half Bathrooms: |                                    |
| Parking Spaces: | 2 Or More Spaces, Assigned Parking |
| View:           |                                    |
| List Price:     | \$199,999                          |
| List PPSF:      | \$382                              |
| Valuated Price: | \$216,000                          |
| Valuated PPSF:  | \$412                              |