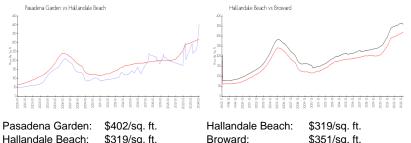

#### **Market Information**

| asauena Garuen.   | φ+02/39.π.    | Tialianuale Deach. | φυτυ/οφ. π.   |
|-------------------|---------------|--------------------|---------------|
| Hallandale Beach: | \$319/sq. ft. | Broward:           | \$351/sq. ft. |