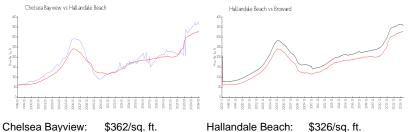

#### **Market Information**

| Cheisea Dayview.  | φ302/sq. π.   | Hallanuale Deach. | φ320/sq. π.   |
|-------------------|---------------|-------------------|---------------|
| Hallandale Beach: | \$326/sq. ft. | Broward:          | \$348/sq. ft. |