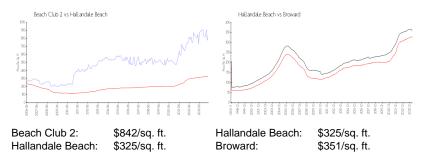

#### **Inventory for Sale**

| Beach Club 2     | 5% |
|------------------|----|
| Hallandale Beach | 4% |
| Broward          | 4% |

## Avg. Time to Close Over Last 12 Months

| Beach Club 2     | 99 days |
|------------------|---------|
| Hallandale Beach | 76 days |
| Broward          | 67 days |

1000 million 1000 100 million 1000 100 million