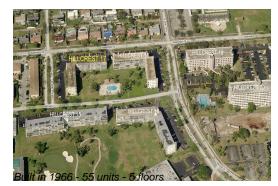

# Unit 402 - Hillcrest Country Club 17

402 - 4700 Washington St, Hollywood Beach, FL, Broward 33021

#### **Building Information**

| Number of units:                         | 55 |
|------------------------------------------|----|
| Number of active listings for rent:      | 0  |
| Number of active listings for sale:      | 1  |
| Building inventory for sale:             | 1% |
| Number of sales over the last 12 months: | 2  |
| Number of sales over the last 6 months:  | 1  |
| Number of sales over the last 3 months:  | 1  |