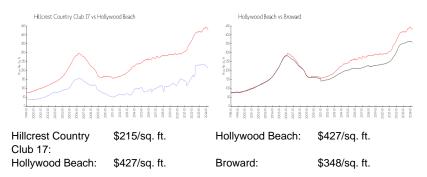

#### **Inventory for Sale**

| Hillcrest Country Club 17 | 2% |
|---------------------------|----|
| Hollywood Beach           | 5% |
| Broward                   | 3% |

# Avg. Time to Close Over Last 12 Months

| Hillcrest Country Club 17 | 86 days |
|---------------------------|---------|
| Hollywood Beach           | 85 days |
| Broward                   | 66 days |