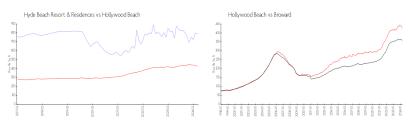

### **Market Information**

Hyde Beach Resort \$791/sq. ft.

Hollywood Beach: \$427/sq. ft. Hollywood Beach: \$427/sq. ft.

Broward: \$348/sq. ft.

### **Inventory for Sale**

& Residences:

Hyde Beach Resort & Residences 19% Hollywood Beach 5% Broward 3%

## Avg. Time to Close Over Last 12 Months

Hyde Beach Resort & Residences 193 days Hollywood Beach 85 days Broward 66 days