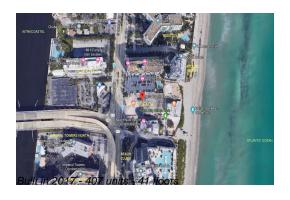

# Unit 1606 - Hyde Beach Resort & Residences

1606 - 4111 S Ocean Dr, Hollywood Beach, FL, Broward 33019

### **Building Information**

Number of units: 407 Number of active listings for rent: Number of active listings for sale: 78 Building inventory for sale: 19% Number of sales over the last 12 months: Number of sales over the last 6 months: 17 Number of sales over the last 3 months:

### **Building Association Information**

Hyde Beach Residence & Resort

Address: 2801 E Hallandale Beach Blvd, Hallandale Beach, FL 33009

Phone: +1 954-457-4488