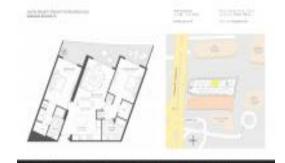

# Unit 1606 - Hyde Beach Resort & Residences

1606 - 4111 S Ocean Dr, Hollywood Beach, FL, Broward 33019

#### **Unit Information**

MLS Number: A11363415 Status: Active Size: 1,129 Sq ft.

Bedrooms: 2 Full Bathrooms: 2

Half Bathrooms: Parking Spaces:

View:

Rental Price: \$6,000 List PPSF: Valuated Price: \$740,000 Valuated PPSF: \$655