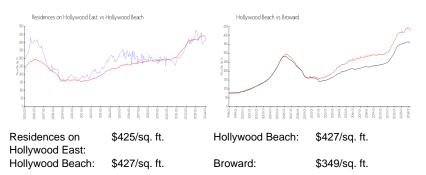

#### **Market Information**

#### **Inventory for Sale**

| Residences on Hollywood East | 4% |
|------------------------------|----|
| Hollywood Beach              | 5% |
| Broward                      | 4% |

# Avg. Time to Close Over Last 12 Months

Residences on Hollywood East Hollywood Beach Broward 88 days 85 days 67 days