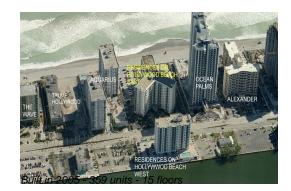

# Unit 1443 - Residences on Hollywood East

1443 - 3001 S Ocean Dr, Hollywood Beach, FL, Broward 33019

#### **Building Information**

| Number of units:                         | 359 |
|------------------------------------------|-----|
| Number of active listings for rent:      |     |
| Number of active listings for sale:      | 15  |
| Building inventory for sale:             | 4%  |
| Number of sales over the last 12 months: | 12  |
| Number of sales over the last 6 months:  | 7   |
| Number of sales over the last 3 months:  | 4   |

# **Building Association Information**

Residences on Hollywood Beach (954) 925-9416