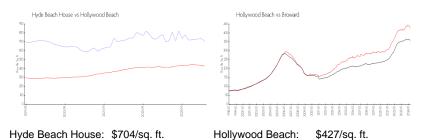

#### **Market Information**

Broward:

\$349/sq. ft.

#### **Inventory for Sale**

Hollywood Beach:

Hyde Beach House 23% Hollywood Beach 6% Broward 4%

\$427/sq. ft.