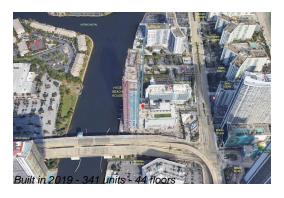

## **Building Information**

Number of units: 341
Number of active listings for rent: 0
Number of active listings for sale: 77
Building inventory for sale: 22%
Number of sales over the last 12 months: 33
Number of sales over the last 6 months: 11
Number of sales over the last 3 months: 6

## **Building Association Information**

Hyde Beach House Address: 4010 S Ocean Dr, Hollywood, FL 33019 Phone: +1 786-522-3800