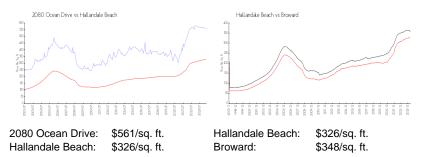

# Market Information

| 2080 Ocean Drive | 3% |
|------------------|----|
| Hallandale Beach | 4% |
| Broward          | 3% |