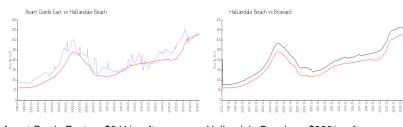

### **Market Information**

Avant Garde East: \$341/sq. ft. Hallandale Beach: \$326/sq. ft. Broward: \$348/sq. ft.