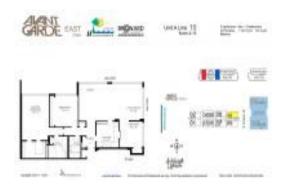

#### **Unit Information**

MLS Number: A11369904
Status: Active
Size: 1,360 Sq ft.

Bedrooms: 2 Full Bathrooms: 2

Half Bathrooms: Parking Spaces:

View:

 Rental Price:
 \$4,500

 List PPSF:
 \$3

 Valuated Price:
 \$486,000