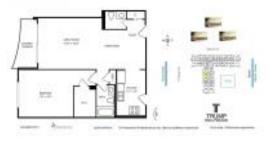

## **Unit Information**

| MLS Number:                                                                                  | A11371106                                          |
|----------------------------------------------------------------------------------------------|----------------------------------------------------|
| Status:                                                                                      | Active                                             |
| Size:                                                                                        | 835 Sq ft.                                         |
| Bedrooms:                                                                                    | 1                                                  |
| Full Bathrooms:                                                                              | 1                                                  |
| Half Bathrooms:                                                                              | 1                                                  |
| Parking Spaces:<br>View:<br>Rental Price:<br>List PPSF:<br>Valuated Price:<br>Valuated PPSF: | Other View<br>\$2,500<br>\$3<br>\$418,000<br>\$501 |