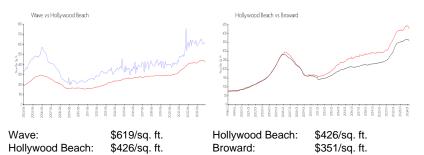

## **Market Information**

| Wave            | 4% |
|-----------------|----|
| Hollywood Beach | 5% |
| Broward         | 4% |