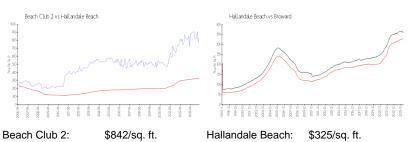

## **Market Information**

Hallandale Beach: \$325/sq. ft. Broward: \$351/sq. ft.