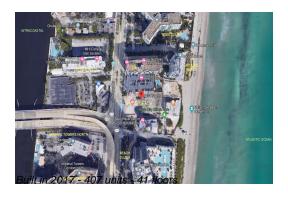

### **Building Information**

Valuated PPSF:

Number of units: 407
Number of active listings for rent: 0
Number of active listings for sale: 83
Building inventory for sale: 20%
Number of sales over the last 12 months: 34
Number of sales over the last 6 months: 15
Number of sales over the last 3 months: 7

## **Building Association Information**

Hyde Beach Residence & Resort

Address: 2801 E Hallandale Beach Blvd, Hallandale Beach, FL 33009

Phone: +1 954-457-4488