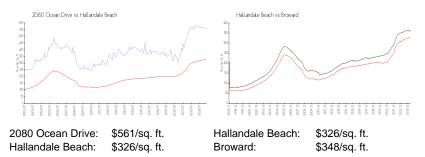

## Market Information

| 2080 Ocean Drive | 3% |
|------------------|----|
| Hallandale Beach | 4% |
| Broward          | 3% |