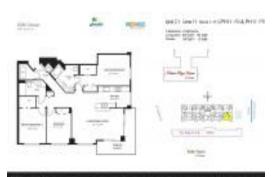

#### **Unit Information**

| MLS Number:<br>Status:<br>Size:<br>Bedrooms:<br>Full Bathrooms:<br>Half Bathrooms:<br>Parking Spaces: | A11377130<br>Active<br>1,450 Sq ft.<br>3<br>2 |
|-------------------------------------------------------------------------------------------------------|-----------------------------------------------|
| View:                                                                                                 | Direct Ocean                                  |
| Rental Price:                                                                                         | \$5,900                                       |
| List PPSF:                                                                                            | \$4                                           |
| Valuated Price:                                                                                       | \$1,014,000                                   |
| Valuated PPSF:                                                                                        | \$658                                         |