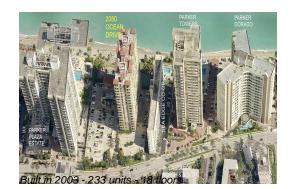

### **Building Information**

| Number of units:                         | 233 |
|------------------------------------------|-----|
| Number of active listings for rent:      | 21  |
| Number of active listings for sale:      | 7   |
| Building inventory for sale:             | 3%  |
| Number of sales over the last 12 months: | 7   |
| Number of sales over the last 6 months:  | 1   |
| Number of sales over the last 3 months:  | 0   |
|                                          |     |