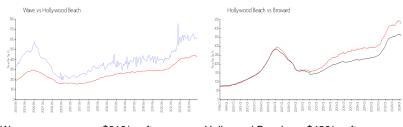

## **Market Information**

Wave: \$619/sq. ft. Hollywood Beach: \$426/sq. ft. Hollywood Beach: \$426/sq. ft. Broward: \$351/sq. ft.