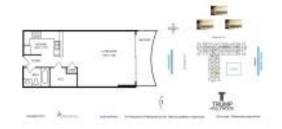

#### **Unit Information**

 MLS Number:
 A11377375

 Status:
 Active

 Size:
 482 Sq ft.

Bedrooms:

Full Bathrooms:

Half Bathrooms:

Parking Spaces: 1 Space, Valet Parking