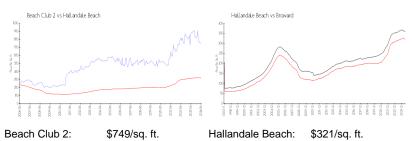

### **Market Information**

Hallandale Beach: \$321/sq. ft. Broward: \$349/sq. ft.