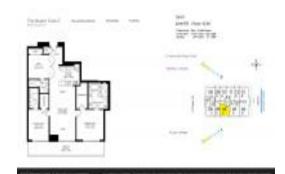

#### **Unit Information**

 MLS Number:
 A11377714

 Status:
 Active

 Size:
 1,675 Sq ft.

Bedrooms: 3 Full Bathrooms: 3

Half Bathrooms:

Parking Spaces: 1 Space, Assigned Parking, Street Parking

View: Intracoastal View, Ocean View