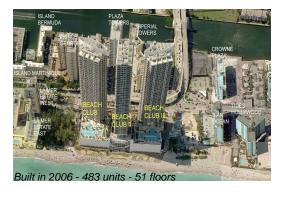

### **Building Information**

Number of units: 483
Number of active listings for rent: 125
Number of active listings for sale: 20
Building inventory for sale: 4%
Number of sales over the last 12 months: 15
Number of sales over the last 6 months: 9
Number of sales over the last 3 months: 3