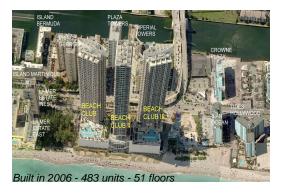

## Unit 4411 - Beach Club 2

4411 - 1830 S Ocean Dr, Hallandale Beach, FL, Broward 33009

#### **Building Information**

Number of units: 483
Number of active listings for rent: 125
Number of active listings for sale: 20
Building inventory for sale: 4%
Number of sales over the last 12 months: 15
Number of sales over the last 6 months: 9
Number of sales over the last 3 months: 3