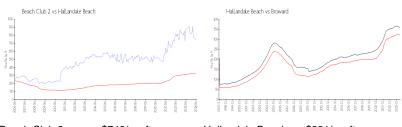

### **Market Information**

Beach Club 2: \$749/sq. ft. Hallandale Beach: \$321/sq. ft. Hallandale Beach: \$321/sq. ft. Broward: \$349/sq. ft.