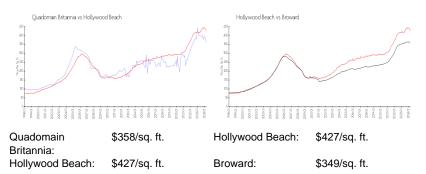

### **Market Information**

Quadomain Britannia

| Hollywood Beach | 6% |
|-----------------|----|
| Broward         | 4% |