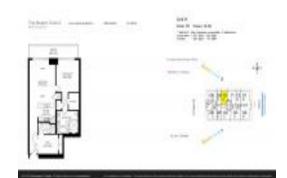

# Unit 4010 - Beach Club 2

4010 - 1830 S Ocean Dr, Hallandale Beach, FL, Broward 33009

#### **Unit Information**

MLS Number: A11378842
Status: Active
Size: 1,337 Sq ft.

Bedrooms: 2 Full Bathrooms: 2

Half Bathrooms:

Rental Price:

Parking Spaces: 1 Space, Assigned Parking, Valet Parking

View: Intracoastal View, Ocean View, Pool Area

View \$5,900 \$4

 List PPSF:
 \$4

 Valuated Price:
 \$1,045,000

 Valuated PPSF:
 \$782

The above valuated price is a baseline figure that does not take into account any specific renovation, upgrade, split, merge, or deterioration of the unit.