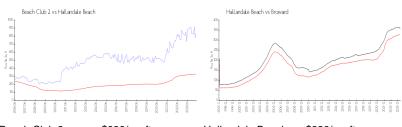

# **Market Information**

Beach Club 2: \$839/sq. ft. Hallandale Beach: \$326/sq. ft. Hallandale Beach: \$326/sq. ft. Broward: \$348/sq. ft.