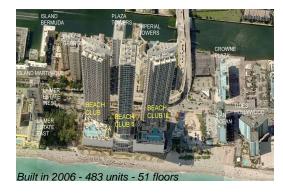

# **Building Information**

Number of units: 483
Number of active listings for rent: 125
Number of active listings for sale: 23
Building inventory for sale: 4%
Number of sales over the last 12 months: 15
Number of sales over the last 6 months: 7
Number of sales over the last 3 months: 6