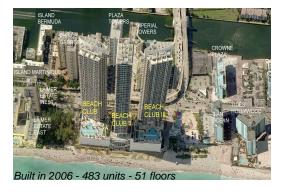

#### **Building Information**

Number of units: 483
Number of active listings for rent: 125
Number of active listings for sale: 23
Building inventory for sale: 4%
Number of sales over the last 12 months: 15
Number of sales over the last 6 months: 7
Number of sales over the last 3 months: 6

### **Building Association Information**

Beach Club 2 Condominium association (954) 457-4622