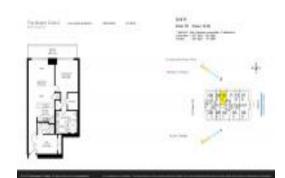

# Unit 2010 - Beach Club 2

2010 - 1830 S Ocean Dr, Hallandale Beach, FL, Broward 33009

#### **Unit Information**

MLS Number: A11379240
Status: Active
Size: 1,337 Sq ft.

Bedrooms: 2 Full Bathrooms: 2

Half Bathrooms:

Parking Spaces: Assigned Parking, Guest Parking View: Intracoastal View, Ocean View