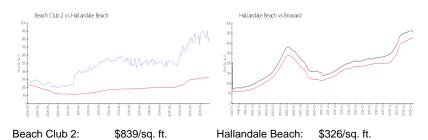

## **Market Information**

Broward:

\$348/sq. ft.

Inventory for Sale

Hallandale Beach:

Beach Club 2 5% Hallandale Beach 4% Broward 3%

## Avg. Time to Close Over Last 12 Months

\$326/sq. ft.

Beach Club 2 108 days Hallandale Beach 76 days Broward 67 days