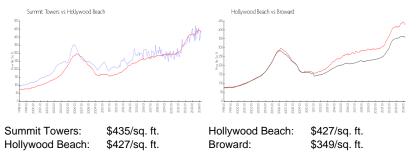

7

#### **Recent Sales**

| Unit # | Size        | Closing Date | Sale Price  | PPSF  |
|--------|-------------|--------------|-------------|-------|
| 804N   | 1,600 sq ft | Apr 2024     | \$500,000   | \$313 |
| 120S   | 1,058 sq ft | Apr 2024     | \$345,000   | \$326 |
| 1001S  | 1,990 sq ft | Apr 2024     | \$1,100,000 | \$553 |
| 907N   | 1,190 sq ft | Mar 2024     | \$600,000   | \$504 |
| 2203N  | 1,570 sq ft | Mar 2024     | \$790,000   | \$503 |
| 1602N  | 1,920 sq ft | Mar 2024     | \$890,000   | \$464 |
| 2411S  | 1,660 sq ft | Mar 2024     | \$820,000   | \$494 |
| 901N   | 1,990 sq ft | Mar 2024     | \$750,000   | \$377 |
| 306N   | 832 sq ft   | Mar 2024     | \$302,000   | \$363 |
| 110S   | 1,150 sq ft | Mar 2024     | \$326,000   | \$283 |

#### **Market Information**



# Inventory for Sale





Built in 1983 - 567 units - 24 floors

| Summit Towers   | 4% |
|-----------------|----|
| Hollywood Beach | 6% |
| Broward         | 4% |

### Avg. Time to Close Over Last 12 Months

| Summit Towers   | 60 days |
|-----------------|---------|
| Hollywood Beach | 85 days |
| Broward         | 67 days |