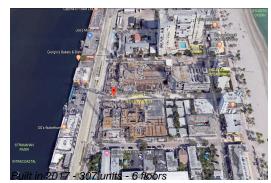

# Unit N510 - Costa Hollywood

N510 - 777 N Ocean Dr, Hollywood Beach, FL, Broward 33019

#### **Building Information**

| Number of units:                         | 307 |
|------------------------------------------|-----|
| Number of active listings for rent:      | 0   |
| Number of active listings for sale:      | 51  |
| Building inventory for sale:             | 16% |
| Number of sales over the last 12 months: | 16  |
| Number of sales over the last 6 months:  | 11  |
| Number of sales over the last 3 months:  | 6   |

# **Building Association Information**

Costa Hollywood Beach Resort Address: 777 N Ocean Dr, Hollywood, FL 33019 Phone: +1 954-613-3700