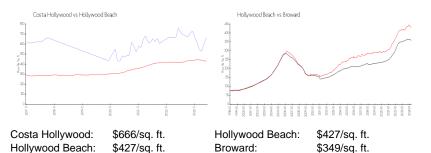

#### **Market Information**

#### Inventory for Sale

| Costa Hollywood | 17% |
|-----------------|-----|
| Hollywood Beach | 6%  |
| Broward         | 4%  |