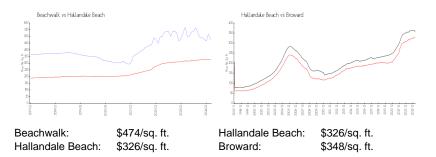

|

The above valuated price is a baseline figure that does not take into account any specific renovation, upgrade, split, merge, or deterioration of the unit.

### **Building Information**

| Number of units:                           | 300 |
|--------------------------------------------|-----|
| Number of active listings for rent:        | 0   |
| Number of active listings for sale:        | 34  |
| Building inventory for sale:               | 11% |
| Number of sales over the last 12 months: 2 | 25  |
| Number of sales over the last 6 months:    | 6   |
| Number of sales over the last 3 months:    | 3   |

## **Building Association Information**

Beachwalk Address: 2801 E Hallandale Beach Blvd, Hallandale Beach, FL 33009 Phone: +1 954-457-4488

## **Market Information**



#### **Inventory for Sale**

| Beachwalk        | 11% |
|------------------|-----|
| Hallandale Beach | 4%  |
| Broward          | 3%  |

## Avg. Time to Close Over Last 12 Months

| Beachwalk        | 110 days |
|------------------|----------|
| Hallandale Beach | 76 days  |
| Broward          | 67 days  |



scine inter-





Nortical Address of