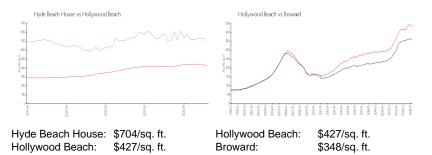

# **Inventory for Sale**

| Hyde Beach House | 23% |
|------------------|-----|
| Hollywood Beach  | 5%  |
| Broward          | 3%  |

10.770.75\*