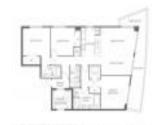

#### **Unit Information**

| MLS Number:<br>Status:<br>Size:<br>Bedrooms:<br>Full Bathrooms:<br>Half Bathrooms: | A11393849<br>Active<br>1,577 Sq ft.<br>3<br>3 |
|------------------------------------------------------------------------------------|-----------------------------------------------|
| Parking Spaces:<br>View:                                                           | 1 Space                                       |
| List Price:<br>List PPSF:<br>Valuated Price:<br>Valuated PPSF:                     | \$795,000<br>\$504<br>\$858,000<br>\$544      |