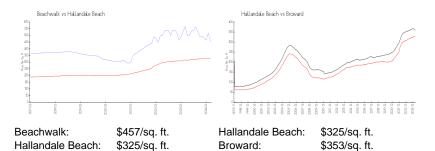

#### **Inventory for Sale**

| Beachwalk        | 12% |
|------------------|-----|
| Hallandale Beach | 4%  |
| Broward          | 4%  |

and the second s

## Avg. Time to Close Over Last 12 Months

Beachwalk Hallandale Beach Broward 117 days 77 days 68 days