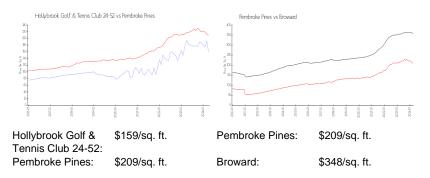

# Unit 25-208 - Hollybrook Golf & Tennis Club 24-52

25-208 - 150-350 S Hollybrook Ter, Pembroke Pines, FL, Broward 33025

#### **Unit Information**

| MLS Number:<br>Status:<br>Size: | A11395858<br>Active<br>1,170 Sq ft. |
|---------------------------------|-------------------------------------|
| Bedrooms:                       | 2                                   |
| Full Bathrooms:                 | 2                                   |
| Half Bathrooms:                 |                                     |
| Parking Spaces:                 | 2 Or More Spaces                    |
| View:                           |                                     |
| List Price:                     | \$265,000                           |
| List PPSF:                      | \$226                               |
| Valuated Price:                 | \$186,000                           |
| Valuated PPSF:                  | \$159                               |
|                                 |                                     |