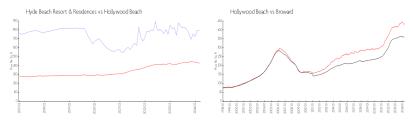

#### **Market Information**

Hyde Beach Resort \$791/sq. ft. & Residences:

Hollywood Beach: \$427/sq. ft. Hollywood Beach: \$427/sq. ft.

Broward: \$349/sq. ft.