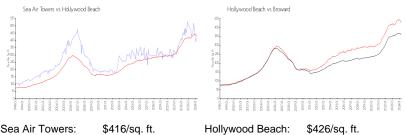

#### **Market Information**

| Sea All Towers. \$  | 9410/SQ. II.  | nollywood beach. | φ420/sq. π.   |
|---------------------|---------------|------------------|---------------|
| Hollywood Beach: \$ | \$426/sq. ft. | Broward:         | \$351/sq. ft. |