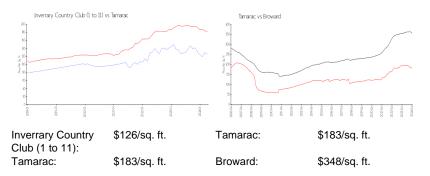

| 51  |
| 20  |
| 10  |
|     |

### **Building Association Information**

Inverrary Association c/o Campbell Property Management 8010 North University Drive Tamarac, FL 33321 Phone: 954-739-1600

#### **Recent Sales**

| Unit # | Size        | Closing Date | Sale Price | PPSF  |
|--------|-------------|--------------|------------|-------|
| 109    | 935 sq ft   | Apr 2024     | \$103,000  | \$110 |
| 213    | 1,300 sq ft | Apr 2024     | \$170,000  | \$131 |
| 205    | 1,314 sq ft | Mar 2024     | \$183,000  | \$139 |
| 211    | 1,130 sq ft | Mar 2024     | \$175,000  | \$155 |
| 314    | 1,300 sq ft | Mar 2024     | \$140,000  | \$108 |
| 304    | 1,130 sq ft | Mar 2024     | \$107,000  | \$95  |
| 207    | 1,360 sq ft | Mar 2024     | \$209,000  | \$154 |

#### **Market Information**



## **Inventory for Sale**





#### Total Contractor







| Inverrary Country Club (1 to 11) | 7% |
|----------------------------------|----|
| Tamarac                          | 3% |
| Broward                          | 3% |

# Avg. Time to Close Over Last 12 Months

| Inverrary Country Club (1 to 11) | 81 days |
|----------------------------------|---------|
| Tamarac                          | 55 days |
| Broward                          | 66 days |