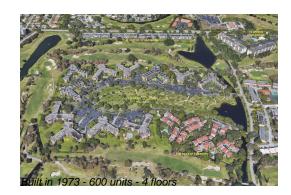

### **Building Information**

| 600 |
|-----|
| 0   |
| 44  |
| 7%  |
| 51  |
| 20  |
| 10  |
|     |