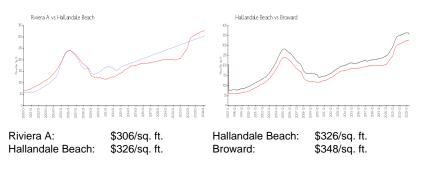

#### **Inventory for Sale**

| Riviera A        | 0% |
|------------------|----|
| Hallandale Beach | 4% |
| Broward          | 3% |

### Avg. Time to Close Over Last 12 Months

| Riviera A        | 83 days |
|------------------|---------|
| Hallandale Beach | 76 days |
| Broward          | 67 days |

Built in 1963 - 39 units - 4 floors