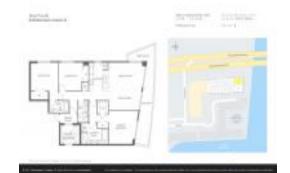

# Unit T402 - Beachwalk

T402 - 2602 E Hallandale Beach Blvd, Hallandale Beach, FL, Broward 33009

#### **Unit Information**

 MLS Number:
 A11411652

 Status:
 Active

 Size:
 1,577 Sq ft.

Bedrooms: 3 Full Bathrooms: 3

Half Bathrooms: Parking Spaces:

View: Canal,Intracoastal View

 Rental Price:
 \$5,900