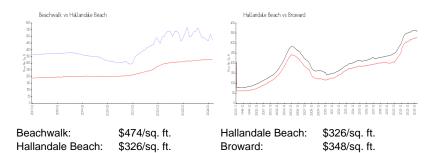

## **Inventory for Sale**

Beachwalk 11% Hallandale Beach 4% Broward 3%

#### Avg. Time to Close Over Last 12 Months

Beachwalk 110 days Hallandale Beach 76 days Broward 67 days