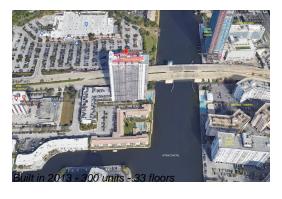

## **Building Information**

Number of units:300Number of active listings for rent:0Number of active listings for sale:34Building inventory for sale:11%Number of sales over the last 12 months:25Number of sales over the last 6 months:6Number of sales over the last 3 months:3

## **Building Association Information**

Beachwalk

Address: 2801 E Hallandale Beach Blvd, Hallandale Beach, FL 33009

Phone: +1 954-457-4488