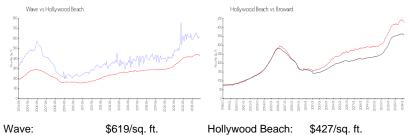

### **Market Information**

| wave:            | \$619/sq. π.  | Hollywood Beach: | \$427/sq. π.  |
|------------------|---------------|------------------|---------------|
| Hollywood Beach: | \$427/sq. ft. | Broward:         | \$348/sq. ft. |