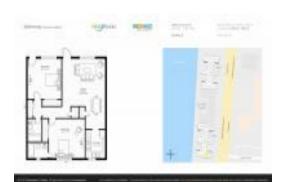

# Unit S114 - Waterway @ Hollywood Beach (North & South)

S114 - 2200 S Ocean Dr, Hollywood Beach, FL, Broward 33019

2

Number of units: 100
Number of active listings for rent: 0
Number of active listings for sale: 23
Building inventory for sale: 23%
Number of sales over the last 12 months: 27
Number of sales over the last 6 months: 11
Number of sales over the last 3 months: 6