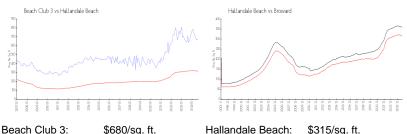

## **Market Information**

| Beach Club 3:     | \$680/sq. ft. | Hallandale Beach: | \$315/sq. ft. |
|-------------------|---------------|-------------------|---------------|
| Hallandale Beach: | \$315/sq. ft. | Broward:          | \$351/sq. ft. |