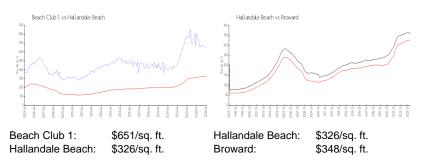

#### Inventory for Sale

| Beach Club 1     | 5% |
|------------------|----|
| Hallandale Beach | 4% |
| Broward          | 3% |

## Avg. Time to Close Over Last 12 Months

| Beach Club 1     | 52 days |
|------------------|---------|
| Hallandale Beach | 76 days |
| Broward          | 67 days |

Built in 2005 - 385 units - 44 floors