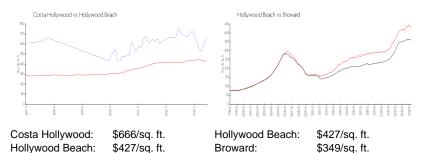

#### **Market Information**

| Costa Hollywood | 16 |
|-----------------|----|
| Hollywood Beach | 6% |
| Broward         | 4% |

16% 6% 4%

## Avg. Time to Close Over Last 12 Months

| Costa Hollywood |  |
|-----------------|--|
| Hollywood Beach |  |
| Broward         |  |

179 days 85 days 67 days